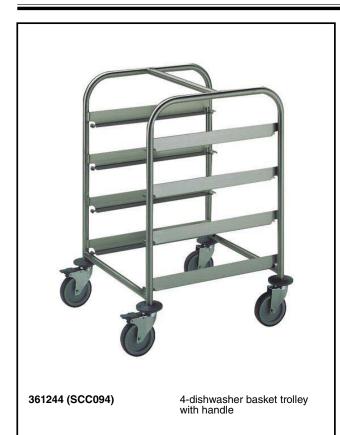

### Service Trolleys 4 Dishwasher Rack Trolley

#### <u>Item No.</u>

Constructed in 304 AISI stainless steel. Framework in mm25 tubing, completely welded. The L-shaped runners, with an upturn at each end, can accommodate mm500x500 dishwashing baskets. The handle is an extension of the load-bearing frame. N. 4 swivelling castors, two with brakes, mm125 in diameter, fitted with plastic bumpers.

#### **Main Features**

- Framework in 25 mm tubing, completely welded.
- L-shaped runners, with upturn at each end.
- Designed to transport 500x500 mm dishwashing baskets.
- Handle is an extention of the load-bearing frame.
- 4 pivoting Ø 125 mm wheels, 2 of which with brakes, fitted with plastic bumpers

## **Key Information:**

| External dimensions, Width:  |
|------------------------------|
| 361244 (SCC094)              |
| External dimensions, Depth:  |
| External dimensions, Height: |
| Wheel material:              |
| Wheel diameter:              |
| Net weight:                  |