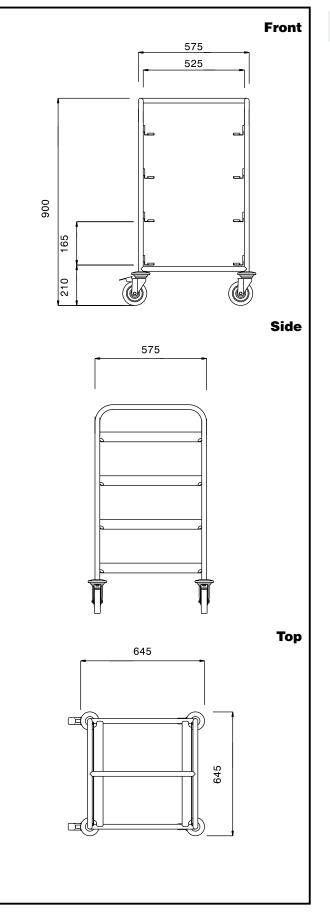

# Service Trolleys 4 Dishwasher Rack Trolley

645 mm 645 mm 900 mm Zinc plated Ø 125 14 kg

## **Key Information:**

| External dimensions, Width:  |
|------------------------------|
| 361244 (SCC094)              |
| External dimensions, Depth:  |
| External dimensions, Height: |
| Wheel material:              |
| Wheel diameter:              |
| Net weight:                  |